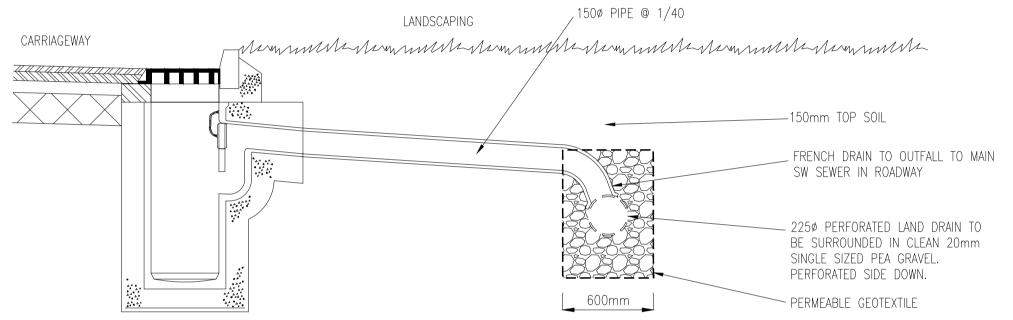

TYPICAL SECTION THROUGH BIO-RETENTION TREE PIT OR PLANTED AREAS

GULLY TO FILTER DRAIN DETAIL UNDER PUBLIC OPEN SPACES

SCALE 1:25

KNB - WMC - PH2 - ZZ - DR - C - P141