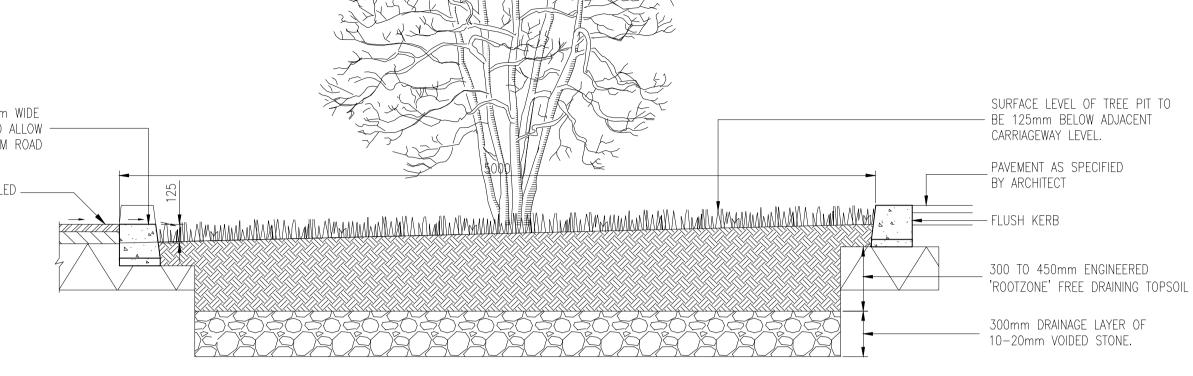

TYPICAL SECTION THROUGH BIO-RETENTION TREE PIT OR PLANTED AREAS

GULLY TO FILTER DRAIN DETAIL UNDER PUBLIC OPEN SPACES

SCALE 1:25

KNB - WMC - PH2 - ZZ - DR - C - P141